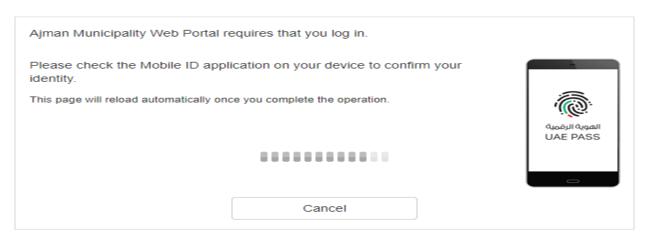

Powered by UAE PASS

**Municipality & Planning Department** 

When Open the Application, this message will display, and request to click on confirm button

#### Authentication

Login request from Ajman Municipality Web Po...

Confirm

Cancel