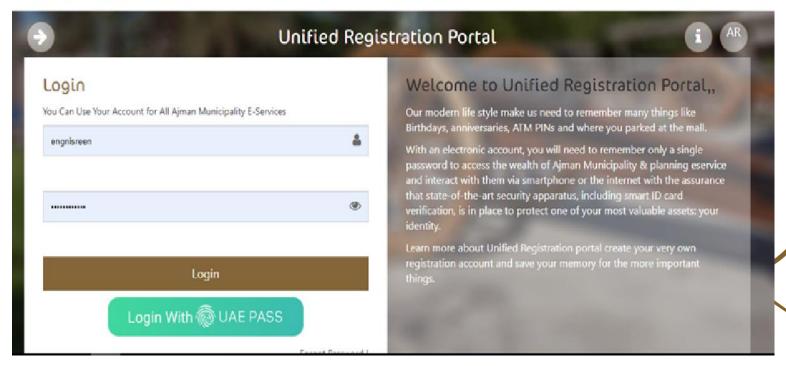

Unified Registration Portal,

#### **Municipality & Planning Department**

The Individual user can now Login Ajman Municipality registration system by click on the button of Login with UAE Pass

يمكن للمتعامل من فئة ( الافراد مواطني ومقيمين ) الدخول الى بوابة التسجيل الموحد من خلال الضغط على زر الدخول ب الهوية الرقمية