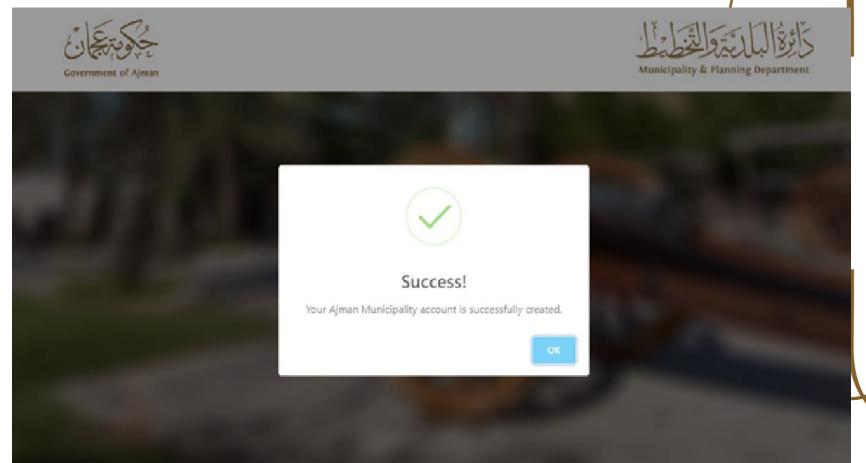

This successful message will display, so user can request services from Tasdeeq or Amar system.