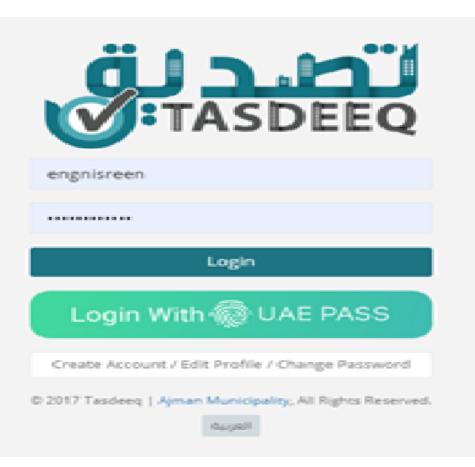

#### **Municipality & Planning Department**

The Individual user can Also Login Tasdeeq system by click on the button of Login with UAE Pass