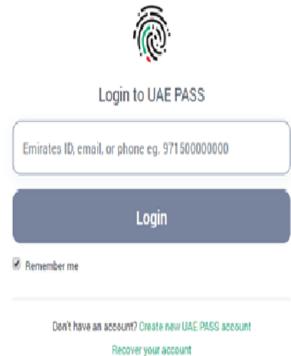

#### **Municipality & Planning Department**

System will transfer user to UAE Pass portal and ask him to enter Emirates ID, or Email or phone

UAE Pass System will start checking the client Identity, then send notification to client on mobile application to open UAE Pass Application