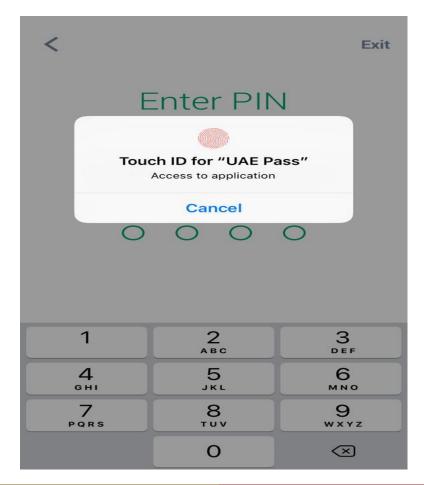

#### Ajman Government | Municipality & Planning Department

UAE Pass App will ask user to enter PIN or figure print, then return him to Ajman Municipality portal

**Ajman Government** 

**Municipality & Planning Department** 