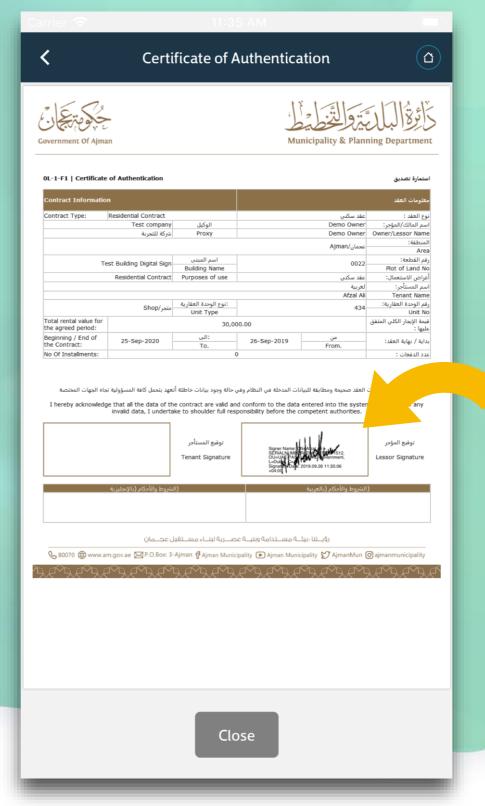

#### Agenda

- Application creation
- Signature flow for Owner
- Signature flow for Tenant

. اقر بأن جميع بيانات العقد صحيحة ومطابقة للبيانات المدخلة في النظام وفي

and conform to the data entered into the system and in case of any responsibility before the competent authorities.

#### **Sign Document**

Tenant can see signature of owner and sign by entering password

### **Signed by Owner and Tenant**