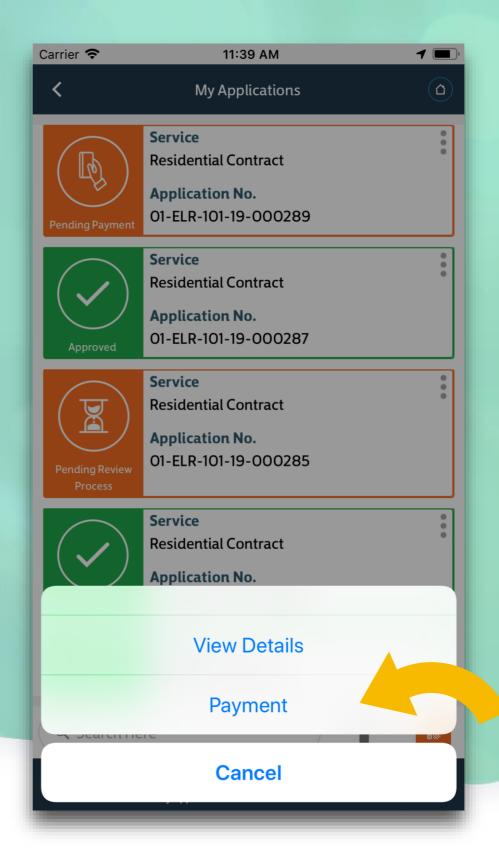

#### Select payment option

When both owner and tenant signs application, automatically status changes to pending payment