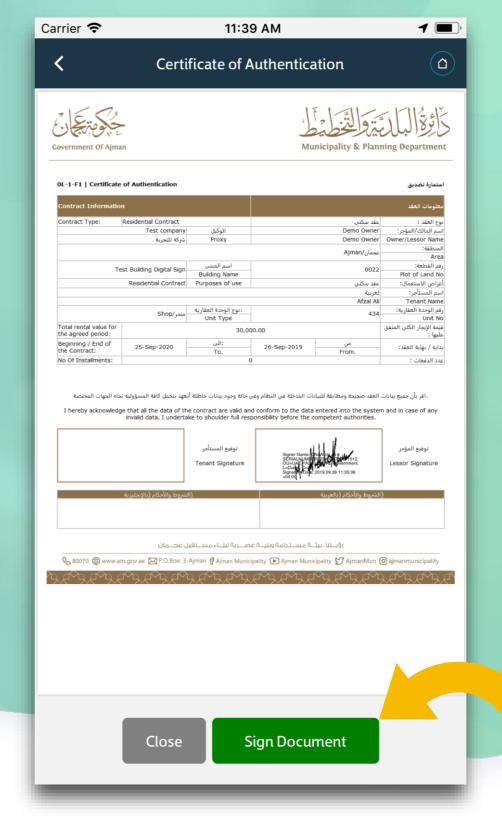

#### **Sign Document**

#### Enter password for Digital signature and click Send