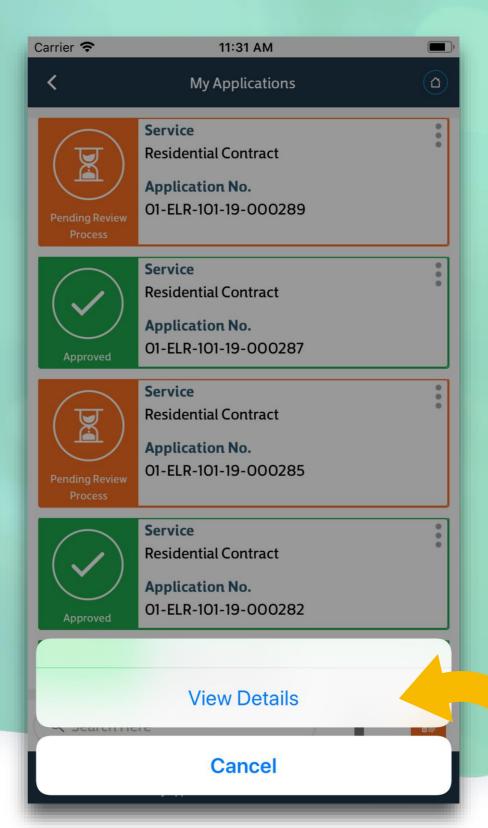

the system and in case of any responsibility before the competent authorities.

توقيع المؤجر يوقيع المؤجر Signature Lessor Signature

رؤيــتنا :بيئــة مســتدامة وبنيــة عصـــرية لبنــاء مســتقبل عجـــ

O.Box: 3-Ajman f Ajman Municipality 🕟 Ajman Municipality 🔰 AjmanMun 🧿 ajmanmunicipality





#### Login into Tasdeeq System







### **Create New Residential Contract**

#### Digital signature can be used fo Verified Sewerage units







## Proceed with Digital Signature

If Digital Signature is selected, you don't need to upload any document







#### **Submit Application**

### Agree to contract details and submit application







#### Login as Owner







### Login with UAEPass









### Select application to take action







### Select View Details to see contract details







#### **Sign Document**







#### Enter password for Digital signature and click Send







### Owner signed document







#### **Login as Tenant**

Flow remains same as Owner to login and view applications







#### **Sign Document**

Tenant can see signature of owner and sign by entering password







### **Signed by Owner and Tenant**







#### Select payment option

When both owner and tenant signs application, automatically status changes to pending payment







#### Make payment

Enter card details and complete payment







#### **Payment Success**







# Thank You