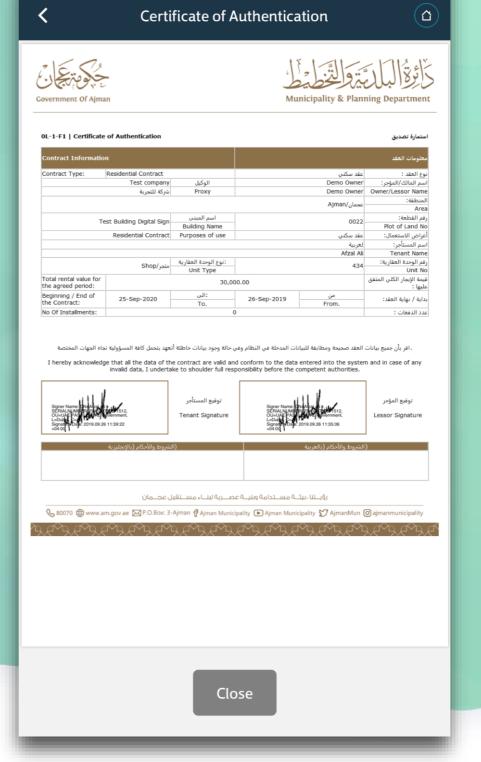

### **Signed by Owner and Tenant**

#### Select payment option

When both owner and tenant signs application, automatically status changes to pending payment