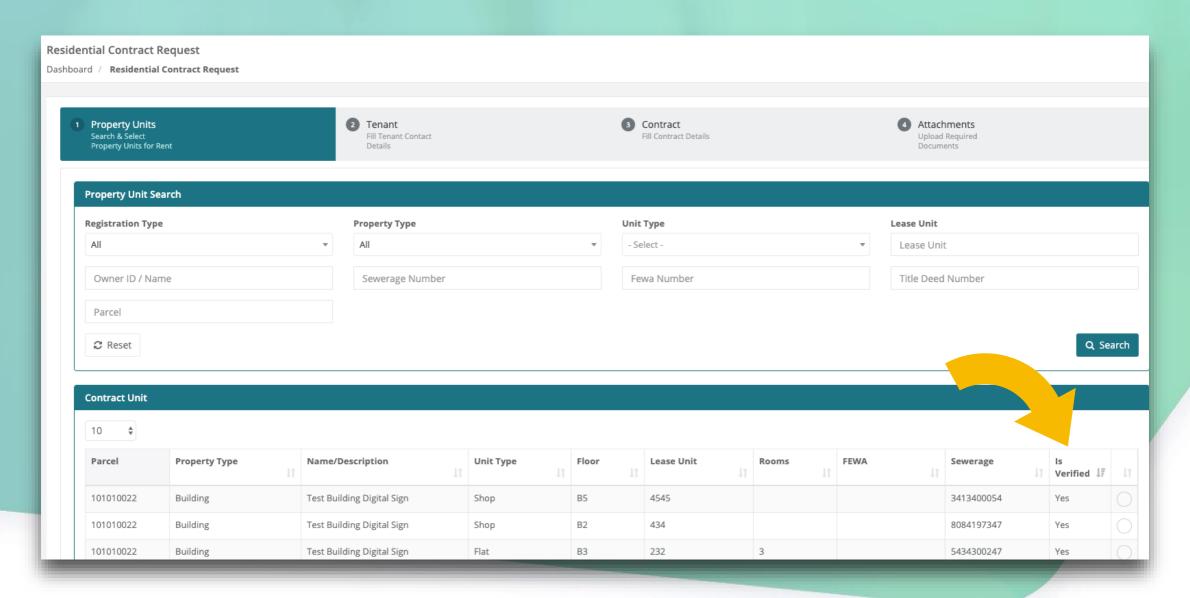

### **Create New Residential Contract**

#### Digital signature can be used fo Verified Sewerage units