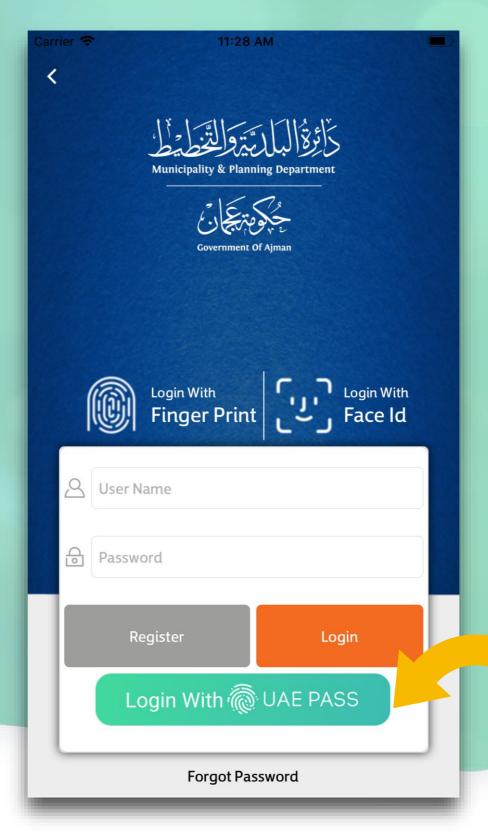

re flow for Tenant



. اقر بأن جميع بيانات العقد صحيحة ومطابقة للبيانات المدخلة في النظام وفي

and conform to the data entered into the system and in case of any responsibility before the competent authorities.

توقيع المؤجر يوقيع المؤجر Signature Lessor Signature

رؤيــتنا :بيئــة مســتدامة وبنيــة عصـــرية لبنــاء مســتقبل عجـــ

O.Box: 3-Ajman f Ajman Municipality 🕟 Ajman Municipality 🔰 AjmanMun 🧿 ajmanmunicipality





#### Login into Tasdeeq System







### **Create New Residential Contract**

#### Digital signature can be used fo Verified Sewerage units







## Proceed with Digital Signature

If Digital Signature is selected, you don't need to upload any document







#### **Submit Application**

### Agree to contract details and submit application







#### Login as Owner







### Login with UAEPass









### Select application to take action







### Select View Details to see contract details







#### **Sign Document**







#### Enter password for Digital signature and click Send







### Owner signed document







#### **Login as Tenant**

Flow remains same as Owner to login and view applications







#### **Sign Document**

Tenant can see signature of owner and sign by entering password







### **Signed by Owner and Tenant**







#### Select payment option

When both owner and tenant signs application, automatically status changes to pending payment







#### Make payment

Enter card details and complete payment







#### **Payment Success**







# Thank You