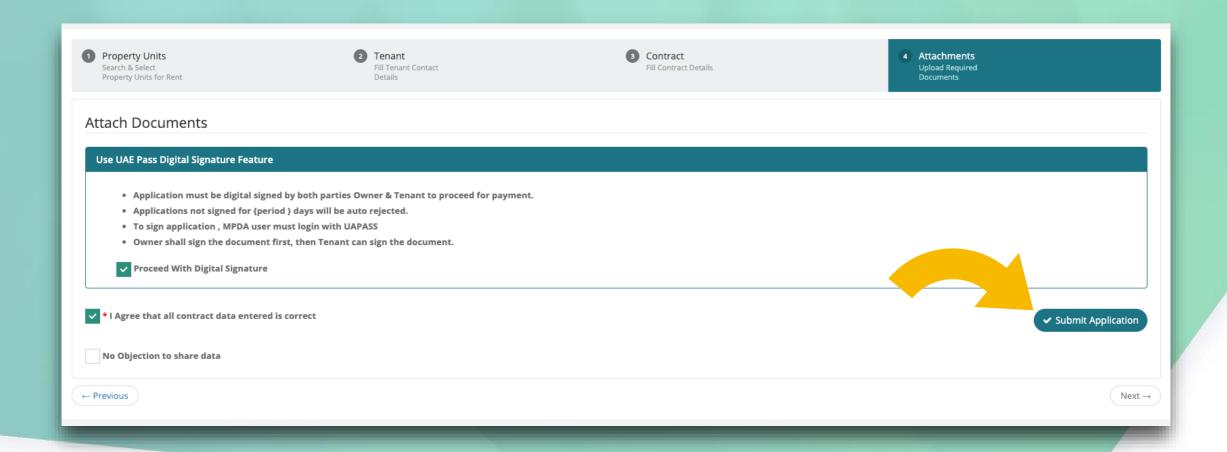

## Proceed with Digital Signature

If Digital Signature is selected, you don't need to upload any document

#### **Submit Application**

### Agree to contract details and submit application