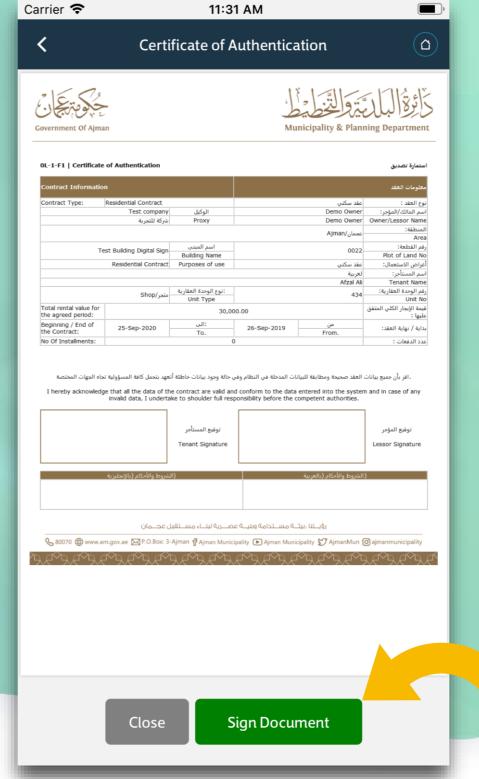

responsibility before the competent authorities.

توقيع المؤجر يوقيع المؤجر Signature Lessor Signature

رؤيــتنا :بيئــة مســتدامة وبنيــة عصـــرية لبنــاء مســتقبل عجـــ

O.Box: 3-Ajman f Ajman Municipality 🕟 Ajman Municipality 🔰 AjmanMun 🧿 ajmanmunicipality





#### Login into Tasdeeq System







### **Create New Residential Contract**

#### Digital signature can be used fo Verified Sewerage units







## Proceed with Digital Signature

If Digital Signature is selected, you don't need to upload any document







#### **Submit Application**

### Agree to contract details and submit application







#### Login as Owner







### Login with UAEPass









### Select application to take action







### Select View Details to see contract details







#### **Sign Document**







#### Enter password for Digital signature and click Send







### Owner signed document







#### **Login as Tenant**

Flow remains same as Owner to login and view applications







#### **Sign Document**

Tenant can see signature of owner and sign by entering password







### **Signed by Owner and Tenant**







#### Select payment option

When both owner and tenant signs application, automatically status changes to pending payment







#### Make payment

Enter card details and complete payment







#### **Payment Success**







# Thank You