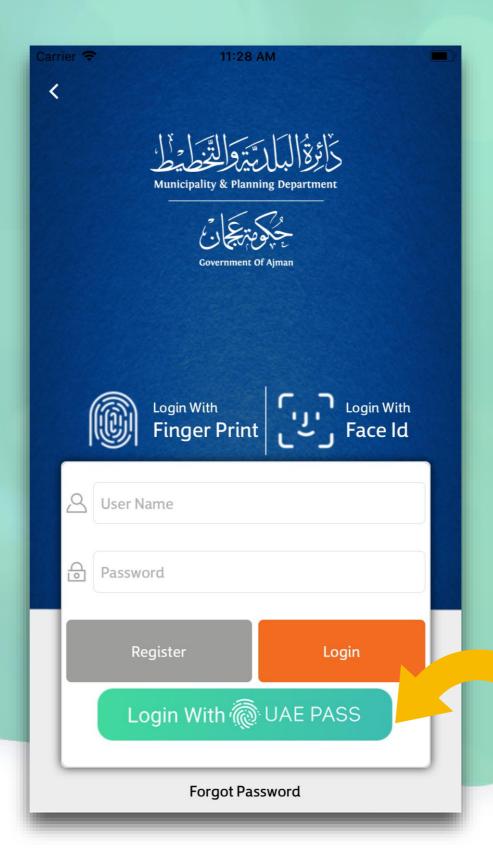

f Ajman Municipality 🕟 Ajman Municipality 🔰 AjmanMun 🧿 ajmanmunicipality





#### Login into Tasdeeq System







### **Create New Residential Contract**

#### Digital signature can be used fo Verified Sewerage units







## Proceed with Digital Signature

If Digital Signature is selected, you don't need to upload any document







#### **Submit Application**

### Agree to contract details and submit application







#### Login as Owner







### Login with UAEPass









### Select application to take action







### Select View Details to see contract details







#### **Sign Document**







#### Enter password for Digital signature and click Send







### Owner signed document







#### **Login as Tenant**

Flow remains same as Owner to login and view applications







#### **Sign Document**

Tenant can see signature of owner and sign by entering password







### **Signed by Owner and Tenant**







#### Select payment option

When both owner and tenant signs application, automatically status changes to pending payment







#### Make payment

Enter card details and complete payment







#### **Payment Success**







# Thank You