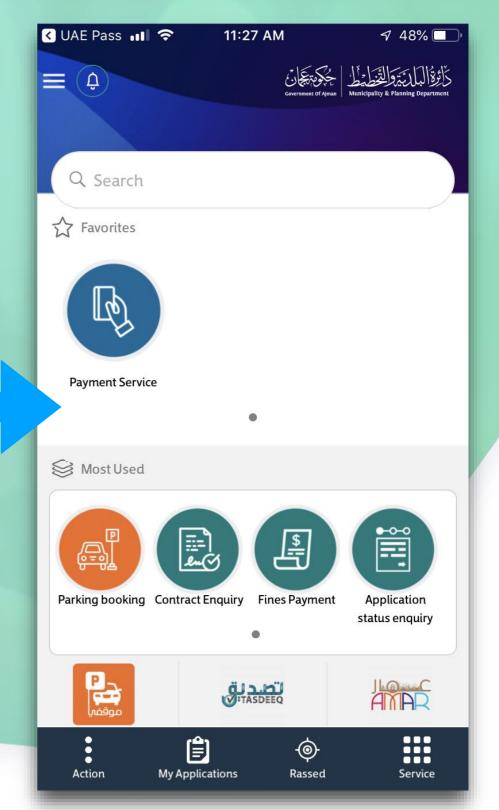

جميع بيانات العقد صحيحة ومطابقة للبيانات المدخلة في النظام وفي

and conform to the data entered into the system and in case of any responsibility before the competent authorities.

توقيع المؤجر يوقيع المؤجر Signature Lessor Signature

رؤيــتنا :بيئــة مســتدامة وبنيــة عصـــرية لبنــاء مســتقبل عجـــ

O.Box: 3-Ajman f Ajman Municipality 🕟 Ajman Municipality 🔰 AjmanMun 🧿 ajmanmunicipality





#### Login into Tasdeeq System







### **Create New Residential Contract**

#### Digital signature can be used fo Verified Sewerage units







## Proceed with Digital Signature

If Digital Signature is selected, you don't need to upload any document







#### **Submit Application**

### Agree to contract details and submit application







#### Login as Owner







### Login with UAEPass









### Select application to take action







### Select View Details to see contract details







#### **Sign Document**







#### Enter password for Digital signature and click Send







### Owner signed document







#### **Login as Tenant**

Flow remains same as Owner to login and view applications







#### **Sign Document**

Tenant can see signature of owner and sign by entering password







### **Signed by Owner and Tenant**







#### Select payment option

When both owner and tenant signs application, automatically status changes to pending payment







#### Make payment

Enter card details and complete payment







#### **Payment Success**







# Thank You