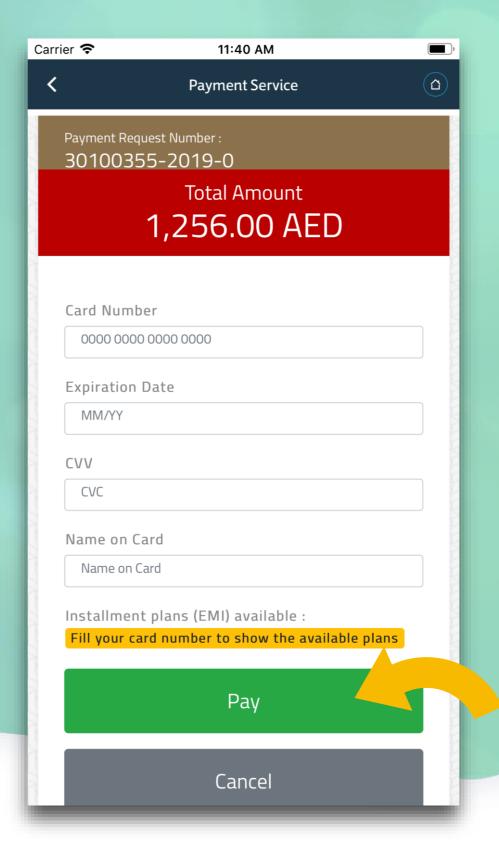

#### **Submit Application**

### Agree to contract details and submit application







#### Login as Owner







### Login with UAEPass









### Select application to take action







### Select View Details to see contract details







#### **Sign Document**







#### Enter password for Digital signature and click Send







### Owner signed document







#### **Login as Tenant**

Flow remains same as Owner to login and view applications







#### **Sign Document**

Tenant can see signature of owner and sign by entering password







### **Signed by Owner and Tenant**







#### Select payment option

When both owner and tenant signs application, automatically status changes to pending payment







#### Make payment

Enter card details and complete payment







#### **Payment Success**







# Thank You