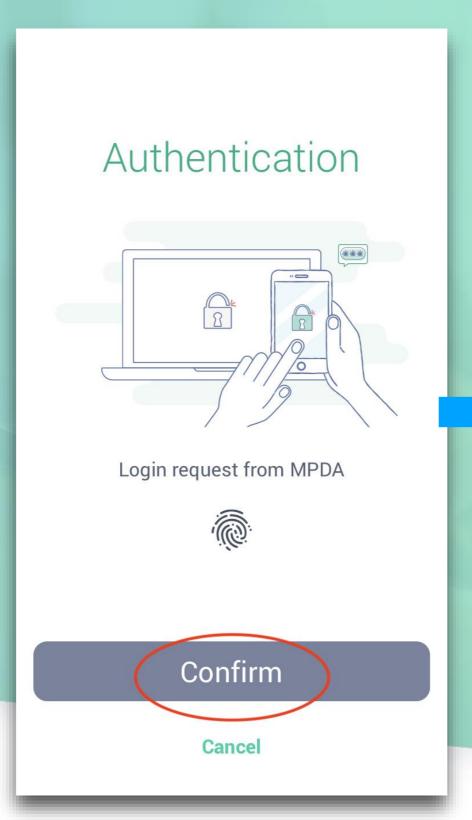

ن جميع بيانات العقد صحيحة ومطابقة للبيانات المدخلة في النظام وفي

and conform to the data entered into the system and in case of any responsibility before the competent authorities.

توقيع المؤجر يوقيع المؤجر Signature Lessor Signature

رؤيــتنا :بيئــة مســتدامة وبنيــة عصـــرية لبنــاء مســتقبل عجـــ

O.Box: 3-Ajman f Ajman Municipality 🕟 Ajman Municipality 🔰 AjmanMun 🧿 ajmanmunicipality





#### Login into Tasdeeq System







### **Create New Residential Contract**

#### Digital signature can be used fo Verified Sewerage units







## Proceed with Digital Signature

If Digital Signature is selected, you don't need to upload any document







#### **Submit Application**

### Agree to contract details and submit application







#### Login as Owner







### Login with UAEPass









### Select application to take action







### Select View Details to see contract details







#### **Sign Document**







#### Enter password for Digital signature and click Send







### Owner signed document







#### **Login as Tenant**

Flow remains same as Owner to login and view applications







#### **Sign Document**

Tenant can see signature of owner and sign by entering password







### **Signed by Owner and Tenant**







#### Select payment option

When both owner and tenant signs application, automatically status changes to pending payment







#### Make payment

Enter card details and complete payment







#### **Payment Success**







# Thank You