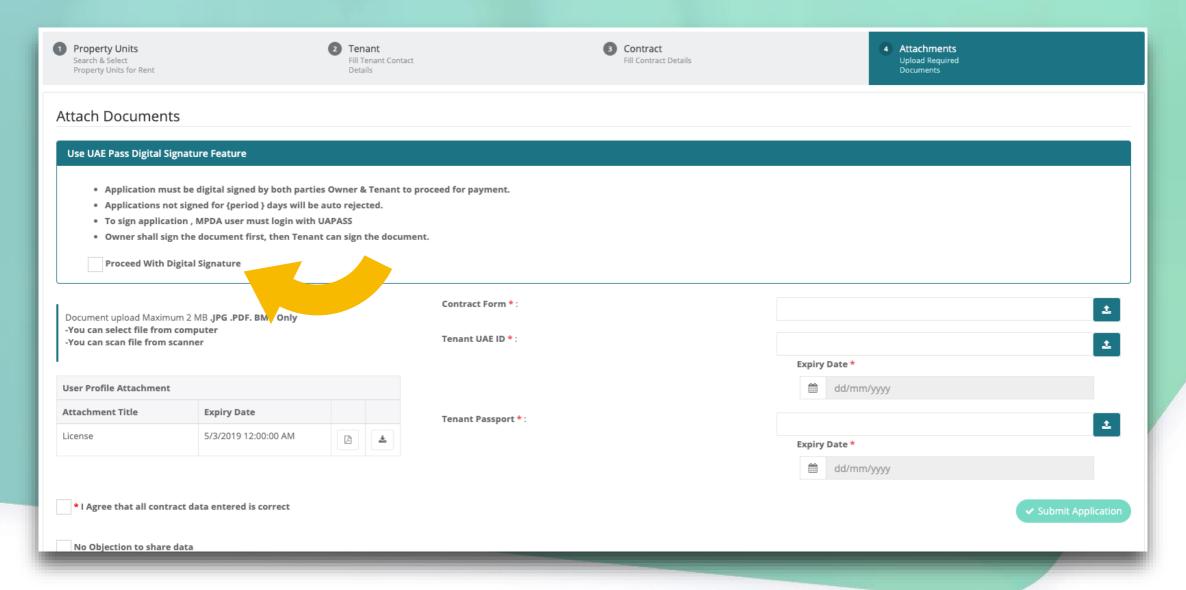

## Proceed with Digital Signature

If Digital Signature is selected, you don't need to upload any document

#### **Submit Application**

### Agree to contract details and submit application