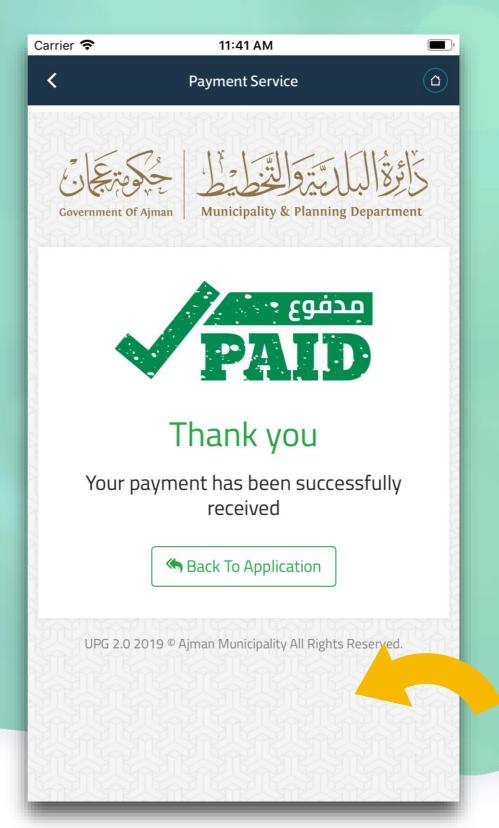

n**

### Agree to contract details and submit application







#### Login as Owner







### Login with UAEPass









### Select application to take action







### Select View Details to see contract details







#### **Sign Document**







#### Enter password for Digital signature and click Send







### Owner signed document







#### **Login as Tenant**

Flow remains same as Owner to login and view applications







#### **Sign Document**

Tenant can see signature of owner and sign by entering password







### **Signed by Owner and Tenant**







#### Select payment option

When both owner and tenant signs application, automatically status changes to pending payment







#### Make payment

Enter card details and complete payment







#### **Payment Success**







# Thank You