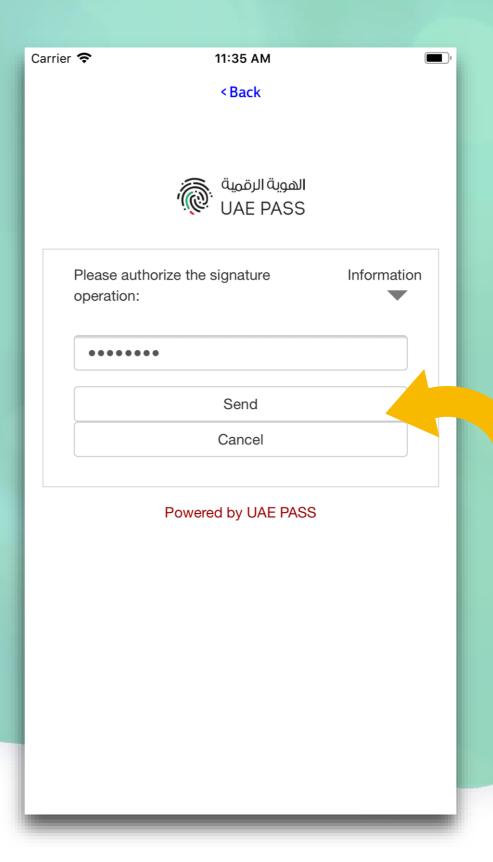

يوقيع المؤجر Signature Lessor Signature

رؤيــتنا :بيئــة مســتدامة وبنيــة عصـــرية لبنــاء مســتقبل عجـــ

O.Box: 3-Ajman f Ajman Municipality 🕟 Ajman Municipality 🔰 AjmanMun 🧿 ajmanmunicipality





#### Login into Tasdeeq System







### **Create New Residential Contract**

#### Digital signature can be used fo Verified Sewerage units







## Proceed with Digital Signature

If Digital Signature is selected, you don't need to upload any document







#### **Submit Application**

### Agree to contract details and submit application







#### Login as Owner







### Login with UAEPass









### Select application to take action







### Select View Details to see contract details







#### **Sign Document**







#### Enter password for Digital signature and click Send







### Owner signed document







#### **Login as Tenant**

Flow remains same as Owner to login and view applications







#### **Sign Document**

Tenant can see signature of owner and sign by entering password







### **Signed by Owner and Tenant**







#### Select payment option

When both owner and tenant signs application, automatically status changes to pending payment







#### Make payment

Enter card details and complete payment







#### **Payment Success**







# Thank You